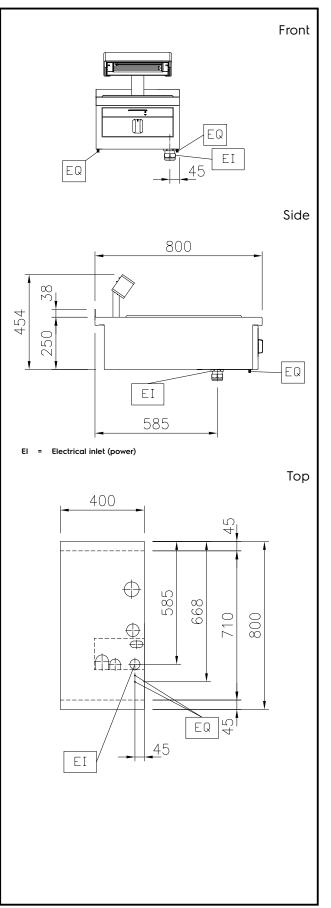

## Modular Cooking Range Line thermaline 80 - Electric Chip Scuttle Top, 1/1 GN, 1 Side with Backsplash

| Electric                                               |                           |  |
|--------------------------------------------------------|---------------------------|--|
| Supply voltage:<br>588095 (MAYAABDOBO)<br>Total Watts: | 230 V/1N ph/50/60 Hz<br>1 |  |
| Key Information:                                       |                           |  |
| Usable well dimensions<br>(width):                     | 306 mm                    |  |
| Usable well dimensions<br>(height):                    | 156 mm                    |  |
| Usable well dimensions<br>(depth):                     | 510 mm                    |  |
| External dimensions, Width:                            | 400 mm                    |  |
| External dimensions, Depth:                            | 800 mm                    |  |
| External dimensions, Height:                           | 250 mm                    |  |
| Net weight:                                            | 14 kg                     |  |
| Sustainability                                         |                           |  |
| Current consumption:                                   | 4.3 Amps                  |  |