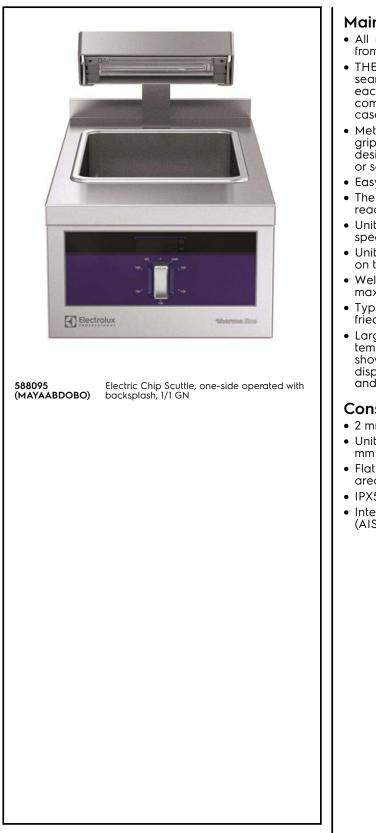

Modular Cooking Range Line thermaline 80 - Electric Chip Scuttle Top, 1/1 GN, 1 Side with Backsplash

| ITEM #  |      |      |
|---------|------|------|
| MODEL # |      |      |
| NAME #  |      |      |
| SIS #   | <br> | <br> |
| AIA #   |      |      |

#### **Main Features**

- All major components may be easily accessed from the front.
- THERMODUL connection system creates a seamless work top when units are connected to each other thus avoiding soil penetrating vital components and facilitating the removal of units in case of replacement or service.
- Metal knobs with embedded hygienic silicon "soft" grip for easier handling and cleaning. The special design of the controls prevent infiltration of liquids or soil into vital components.
- Easy-to-use control panel.
- The appliance is used to keep servings warm until ready to be served to customer.
- Unit supplied with a perforated GN 1/1 false bottom specially shaped for easier food collection.
- Unit to have infrared heating elements positioned on the back of the unit to increase holding time.
- Well able to contain 1/1 GN container with a maximum height of 150 mm.
- Typically used in combination with a fryer to allow fried portions to drip excess oil into the well basin.
- Large visible digital display manufactured in tempered glass to resist heat and chemicals, showing temperatures or power settings. The display also shows on/off status of the appliance and on/off status of the heating elements.

## Modular Cooking Range Line thermaline 80 - Electric Chip Scuttle Top, 1/1 GN, 1 Side with Backsplash

| Electric                                               |                           |  |
|--------------------------------------------------------|---------------------------|--|
| Supply voltage:<br>588095 (MAYAABDOBO)<br>Total Watts: | 230 V/1N ph/50/60 Hz<br>1 |  |
| Key Information:                                       |                           |  |
| Usable well dimensions<br>(width):                     | 306 mm                    |  |
| Usable well dimensions<br>(height):                    | 156 mm                    |  |
| Usable well dimensions<br>(depth):                     | 510 mm                    |  |
| External dimensions, Width:                            | 400 mm                    |  |
| External dimensions, Depth:                            | 800 mm                    |  |
| External dimensions, Height:                           | 250 mm                    |  |
| Net weight:                                            | 14 kg                     |  |
| Sustainability                                         |                           |  |
| Current consumption:                                   | 4.3 Amps                  |  |